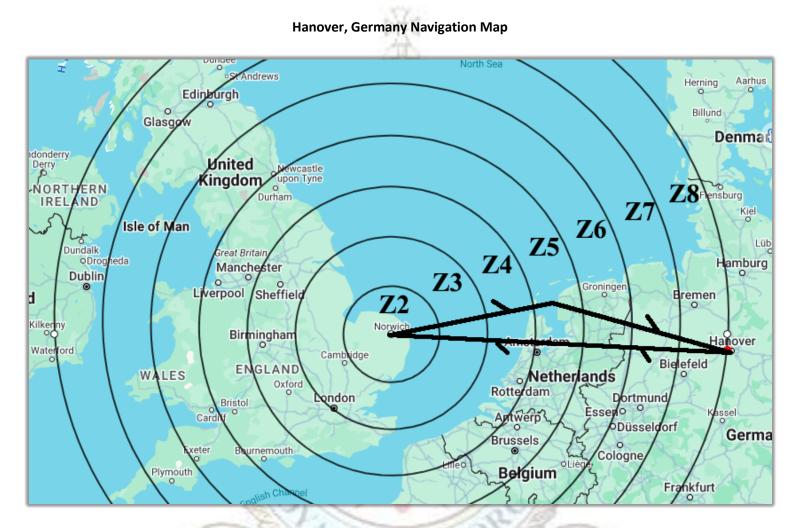

TTN Online Campaign Campaign 4, Mission 10 – Hanover, Germany – Jan. 10/11 1945 Overall Stats

**Synopsis** 

| A/C Assigned | On Target | Off Target | A/C Lost | Other (Note 1) | Bomb % | Casualties            | Enemy A/C Credited |
|--------------|-----------|------------|----------|----------------|--------|-----------------------|--------------------|
| 15           | 9         | 2          | 0        | 4              | 28%    | 0 KIA – 1 WIA – 0 POW | 1                  |
|              |           |            | 1011     | A Real Proves  | anno   |                       |                    |
|              |           |            |          | ARD SI         | Ru     |                       |                    |

## TTN Online Campaign Campaign 4, Mission 10 – Hanover, Germany – Jan. 10/11 1945 Overall Stats